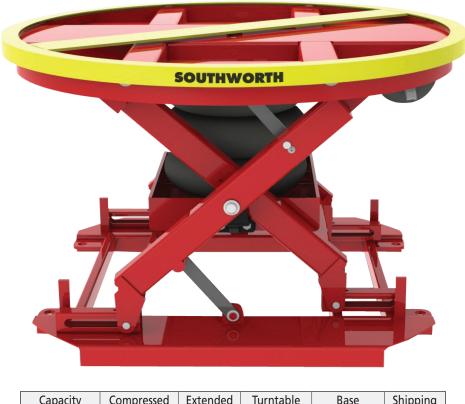

## The World's Best Pneumatic Pallet Leveler **Now, Even Better!**

| Capacity       | Compressed | Extended | Turntable | Base       | Shipping |
|----------------|------------|----------|-----------|------------|----------|
| Range          | Height     | Height   | Diameter  | Dimension* | Weight   |
| 300-4,500 lbs. | 9 1/2 "    | 27 3/4"  | 43 5/8"   | 36" x 36"  | 370 lbs. |

\*includes fork channels

We've taken our popular pneumatic level loader design and made it even better. The new PalletPal 360 Air<sup>™</sup> offers workers complete 360° access to loads. All of its components are contained within the diameter of the turntable ring. There are no protrusions, projections or obstructions, so reach-over zones are eliminated (see illustration below).

### **Features**

- Heavy-duty reinforced airbag automatically adjusts as boxes are added or removed from pallets, keeping loads at a convenient, comfortable working height.
- Low-friction turntable spins easily for nearside loading and unloading.
- Extremely stable base no lagging required.
- Ideal for use with non-uniform loads or loads of varying weights.
- Portable: requires no electrical power. Simply inflate the airbag with shop air or a portable compressor and use it anywhere.
- Integral fork channels for easy relocation.