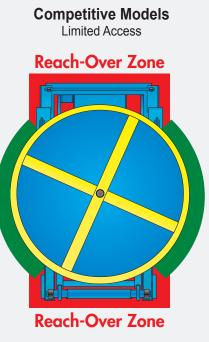

We've taken our original fully automatic, spring actuated, no power required design and made it even better. The new PalletPal 360<sup>™</sup> offers workers complete 360° access to loads. All of its components are contained within the diameter of the turntable ring. There are no protrusions, projections or obstructions, so reach-over zones are eliminated (see illustration at right).

PalletPal 360™ Full Access - 360°

Competitive units have obstructions that significantly reduce worker access to loads.