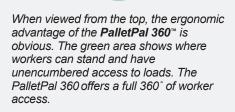

**PalletPal 360 Air**<sup>™</sup> is obvious. The green area shows where workers can stand with unencumbered 360° access to loads.