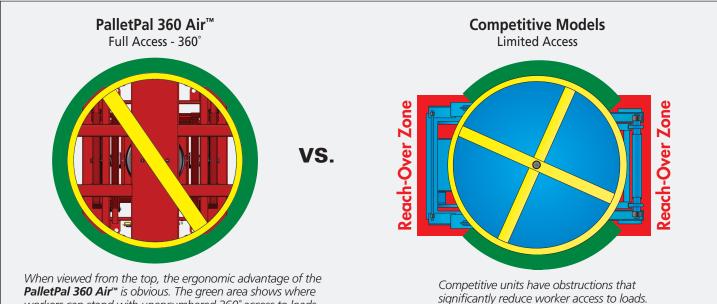

\*includes fork channels

We've taken our popular pneumatic level loader design and made it even better. The new PalletPal 360 Air<sup>™</sup> offers workers complete 360° access to loads. All of its components are contained within the diameter of the turntable ring. There are no protrusions, projections or obstructions, so reach-over zones are eliminated (see illustration below).

**PalletPal 360 Air**<sup>™</sup> is obvious. The green area shows where workers can stand with unencumbered 360° access to loads.