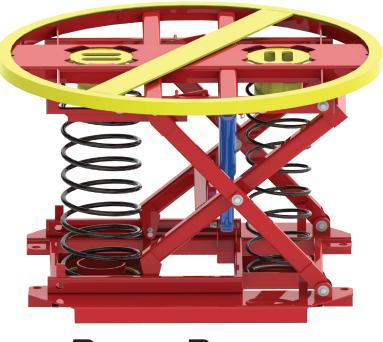

We've taken our original fully automatic, spring actuated, no power required design and made it even better. The new PalletPal 360<sup>™</sup> offers workers complete 360° access to loads. All of its components are contained within the diameter of the turntable ring. There are no protrusions, projections or obstructions, so reach-over zones are eliminated (see illustration at right).

#### Features

- Heavy-duty springs automatically adjust as boxes are added or removed from pallets, keeping loads at a comfortable working height.
- · Low-friction turntable spins easily for nearside loading and unloading.
- Extremely stable base no lagging required.
- Integral fork pockets for easy relocation.
- Multiple spring configurations for loads from 400 lbs. to 4,500 lbs.
- Spring changes (if necessary) are fast and easy no tools required.

| Capacity       | Compressed | Extended | Turntable | Base       | Shipping |
|----------------|------------|----------|-----------|------------|----------|
| Range          | Height     | Height   | Diameter  | Dimension* | Weight   |
| 400-4,500 lbs. | 9 1/2"     | 28″      | 43 5/8"   | 36" x 36"  | 380 lbs. |